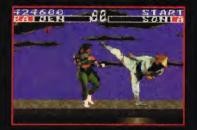

## SPECIAL CHAMPION EDITION

15111

It's the question on everyone's mind just what is the ultimate Megadrive beat 'em up? Is it Capcom's own conversion of the arcade phenomenom of the '90s — Street Fighter II? Or is Acclaim's Megadrive conversion of Mortal Kombat the more superior title. First, we compare the features of the two contenders and then we ask each member of the MEAN MACHINES editorial team to decide just which game is king of the beat 'em ups?

## **ROUND ONE: GRAPHICS**

In this first round we examine the graphics

of each contender. Both titles are very impressive indeed — Mortal Kombat goes for the digitised graphical realism, whereas Street Fighter II opts for a more cartoon-like approach. Both games have excellent backdrops, sprites and animation. Overall, the MEAN MACHINES crew agreed that Street Fighter II had the better visuals arguing that the Capcom game had more graphics, better colour schemes and slightly better ani-

mation. Although the overall effect of Mortal Kombat's

graphics are excellent in motion, some of the sprites and backdrops seem a bit rough around the edges.

Tasty she may be but Sonya still gets pipped at the post in the looks department.

**MORTAL KOMBAT** 

STREET FIGHTER II

that this lardy-ass is a good looker!

KO

SCARPION.

4000

The depth of detail in the Streetfighter graphics make it a sure fire winner.